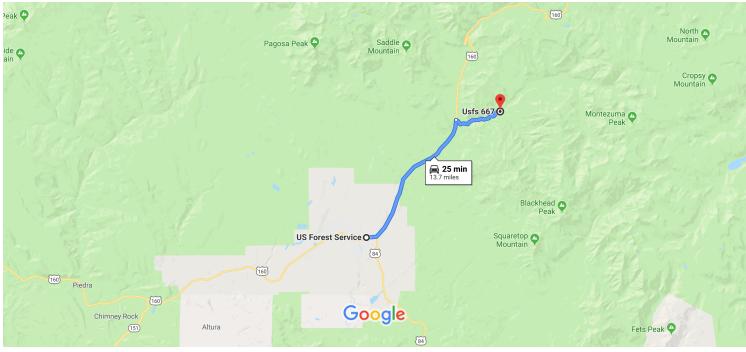

Google Maps US Forest Service to Usfs 667, Pagosa Springs, CO Drive 13.7 miles, 25 min 81147

Driving Directions to Quartz Ridge # 570 Trailhead

Map data ©2019 Google 2 mi

## **US Forest Service**

180 Pagosa St, Pagosa Springs, CO 81147

| t          | 1. | ead east on US-160 E/Main St/Pagosa St toward<br>1st St<br>Continue to follow US-160 E |                  |
|------------|----|----------------------------------------------------------------------------------------|------------------|
| <b>Γ</b> * | 2. | Turn right onto Usfs 667                                                               | — 10.2 mi        |
| Ļ          | 3. | <b>Turn right</b> <ol> <li>Destination will be on the right</li> </ol>                 | 3.4 mi<br>131 ft |

## Usfs 667

Pagosa Springs, CO 81147

These directions are for planning purposes only. You may find that construction projects, traffic, weather, or other events may cause conditions to differ from the map results, and you should plan your route accordingly. You must obey all signs or notices regarding your route.