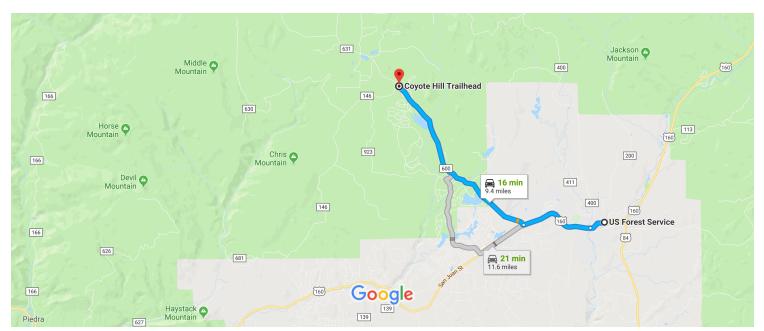

Driving Directions to Coyote Hill Trailhead

Map data ©2019 Google 2 mi \_\_\_\_\_

## **US Forest Service**

180 Pagosa St, Pagosa Springs, CO 81147

1. Head west on Main St/Pagosa St toward S 2nd St

(i) Continue to follow Main St

- 0.5 mi

2. Continue onto US-160 W/San Juan St

- 2.4 mi

→ 3. Turn right onto Piedra Rd

1 Destination will be on the right

6.4 mi

## Coyote Hill Trailhead

7489 Co Rd 600, Pagosa Springs, CO 81147

These directions are for planning purposes only. You may find that construction projects, traffic, weather, or other events may cause conditions to differ from the map results, and you should plan your route accordingly. You must obey all signs or notices regarding your route.