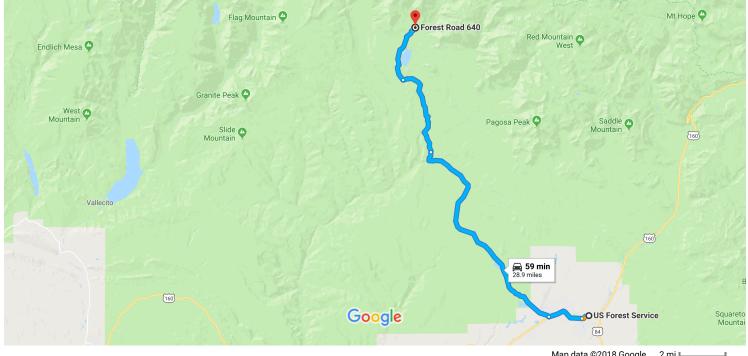

Google Maps US Forest Service to Forest Rd 640, Pagosa Springs, CO 81147

Drive 28.9 miles, 59 min

Map data ©2018 Google 2 mi I

## **US Forest Service**

180 Pagosa St, Pagosa Springs, CO 81147

1. Head west on Main St/Pagosa St toward S 2nd St t Continue to follow Main St

|    |    |                                                   | — 0.5 mi |
|----|----|---------------------------------------------------|----------|
| 1  | 2. | Continue onto US-160 W/San Juan St                |          |
|    |    |                                                   | – 2.4 mi |
|    | 3. | Turn right onto Piedra Rd                         |          |
|    |    |                                                   | 15.7 mi  |
| 1  | 4. | Continue onto Forest Rd 631/Forest Service Rd 631 |          |
|    |    |                                                   | — 6.2 mi |
| r) | 5. | Turn right onto Forest Rd 640                     |          |
| •  |    | Destination will be on the right                  |          |
|    |    |                                                   | — 4.1 mi |