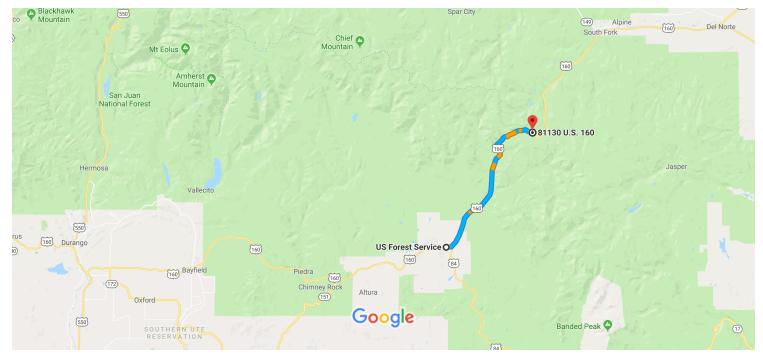

## US Forest Service to 81130 US-160, Creede, CO 81130

Driving Directions to Alberta Peak Trailhead #813

Map data ©2019 Google 5 mi

## **US Forest Service**

180 Pagosa St, Pagosa Springs, CO 81147

↑ 1. Head east on US-160 E/Main St/Pagosa St toward N 1st St

(i) Continue to follow US-160 E

22.9 mi

## 81130 US-160

Creede, CO 81130

These directions are for planning purposes only. You may find that construction projects, traffic, weather, or other events may cause conditions to differ from the map results, and you should plan your route accordingly. You must obey all signs or notices regarding your route.