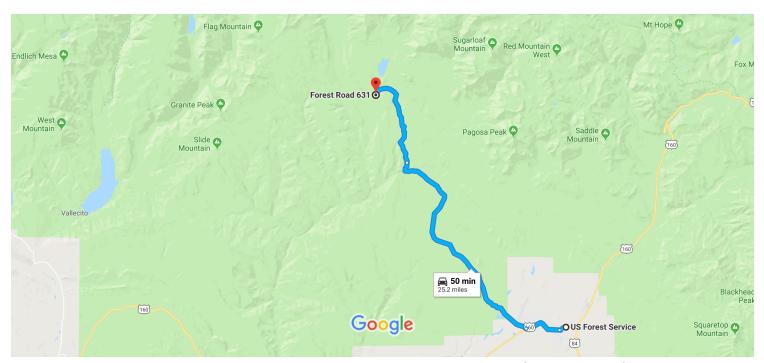

## US Forest Service to Forest Rd 631, Pagosa Springs, Drive 25.2 miles, 50 min CO 81147

Driving Directions to Lower Weminuche Trailhead # 595

Map data ©2019 Google 2 mi \_\_\_\_\_

## **US Forest Service**

180 Pagosa St, Pagosa Springs, CO 81147

1. Head west on Main St/Pagosa St toward S 2nd St

**1** Continue to follow Main St

0.5 mi

↑ 2. Continue onto US-160 W/San Juan St

2.4 mi

3. Turn right onto Piedra Rd

15.7 mi

 Continue onto Forest Rd 631/Forest Service Rd 631

Destination will be on the left

6.6 mi

## Forest Rd 631

Pagosa Springs, CO 81147

These directions are for planning purposes only. You may find that construction projects, traffic, weather, or other events may cause conditions to differ from the map results, and you should plan your